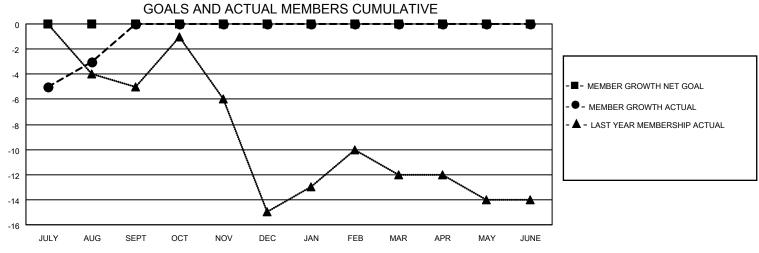

## District 5M 3

| Clubs                 |               |           |               | Members               |                       |                         |                                                    |
|-----------------------|---------------|-----------|---------------|-----------------------|-----------------------|-------------------------|----------------------------------------------------|
| RESULTS FOR 2023-2024 |               |           |               | RESULTS FOR 2023-2024 |                       |                         |                                                    |
| QUARTER               | NEW CLUB GOAL | NEW CLUBS | DROPPED CLUBS | QUARTER MEMB          | ER GROWTH NET<br>GOAL | MEMBER GROWTH<br>ACTUAL | DROPPED<br>MEMBERS ACTUAL<br>(including transfers) |
| JULY/AUG/SEPT         | 0             | 0         | 0             | JULY/AUG/SEPT         | 0                     | 14                      | 16                                                 |
| OCT/NOV/DEC           | 0             | 0         | 0             | OCT/NOV/DEC           | 0                     | 0                       | 0                                                  |
| JAN/FEB/MAR           | 0             | 0         | 0             | JAN/FEB/MAR           | 0                     | 0                       | 0                                                  |
| APR/MAY/JUNE          | 0             | 0         | 0             | APR/MAY/JUNE          | 0                     | 0                       | 0                                                  |